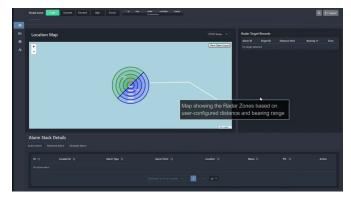

#### **How It Works?**

UI Visualization: The Simpnify platform provides an intuitive user interface that displays a radar map with user-configured zones based on distance and bearing range. This helps in monitoring specific areas effectively.