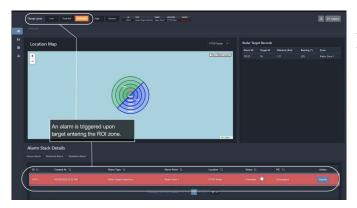

Alarm Trigger: An alarm is immediately triggered when a target or intruder enters the predefined Region of Interest (ROI) zone, allowing for prompt response.

Handover to next PTZ: When the target moves to an adjacent zone, the next PTZ camera will seamlessly continue tracking the target based on its real-time location.