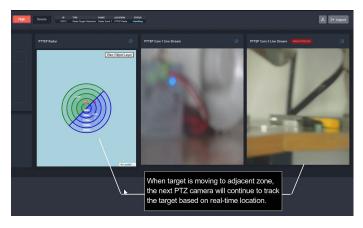

Alarm Trigger: An alarm is immediately triggered when a target or intruder enters the predefined Region of Interest (ROI) zone, allowing for prompt response.

Handover to next PTZ: When the target moves to an adjacent zone, the next PTZ camera will seamlessly continue tracking the target based on its real-time location.