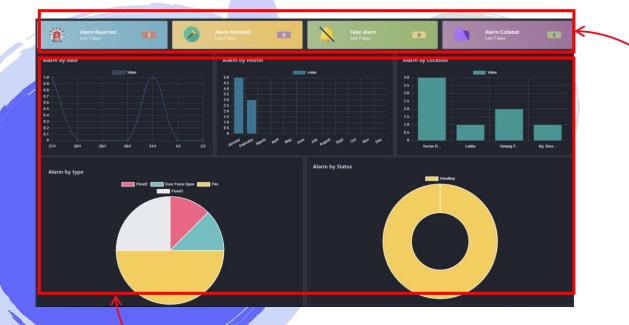

audit trail & trend analysis of entire operation.

#### Easy Reporting for IT

Open database provides information to 3rd party applications. Adoption time for IT personnel is minimized through the use of standard IT **reporting tools**.