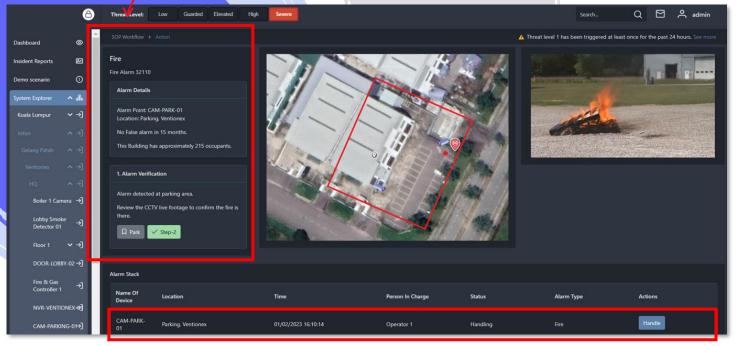

#### Raise Situational Awareness

Provides operators with real-time Situational Awareness through standard operating procedures (SOP) with step-by-step process guidance, ensuring alarms/threats are managed effectively and efficiently.

#### Alarm Handling

The alarm stack UI shows a prioritized list of active alarms to be handled by operator.

**SOPs Workflow** Generator

Complete **SOPs** (Standard Operating Procedures) Workflow Alarm Rules and customization are in the hand of end user.