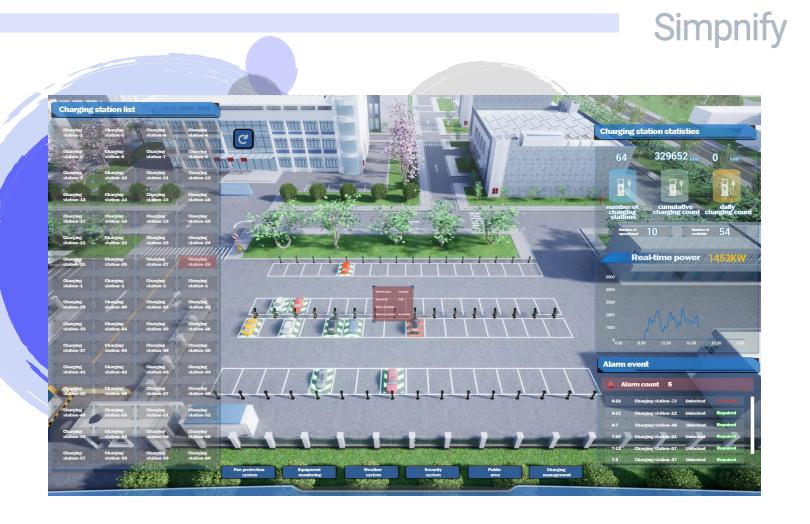

#### Digital Twin (3D Engines Integration)

Simpnify is a cutting-edge platform that integrates multiple IT systems and 3D engine technologies to offer unparalleled wide-area monitoring capabilities.

This platform enables seamless interoperability across various domains, including but no limited to IoTs, Security, Communications, Fire, Safety, Disaster, Process, Energy & Building Management. By consolidating critical operations into a single cohesive platform, Simpnify ensures streamlined operations, enhanced situational awareness, and improved decision-making.

A key feature of Simpnify is the integration of Digital Twin technology, which creates real-time, interactive 3D models of physical assets and environments. This advanced visualization tool significantly enhances the platform's ability to plan, monitor, manage, and respond to emergencies, making Simpnify an indispensable resource for modern infrastructure management and emergency response.