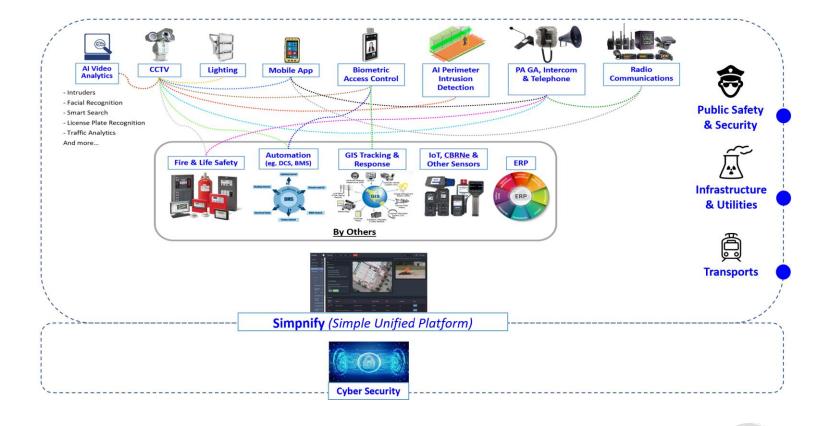

#### Our solution

Simpnify, Simple Unified Platform is a software that provides a platform and applications, designed to integrate multiple unconnected systems & devices, and control them through one comprehensive user interface.

It collects and correlates events from existing disparate systems and devices to empower personnel to identify and proactively resolve situations, to enhance enterprisewide risks, threats and daily operations handling.