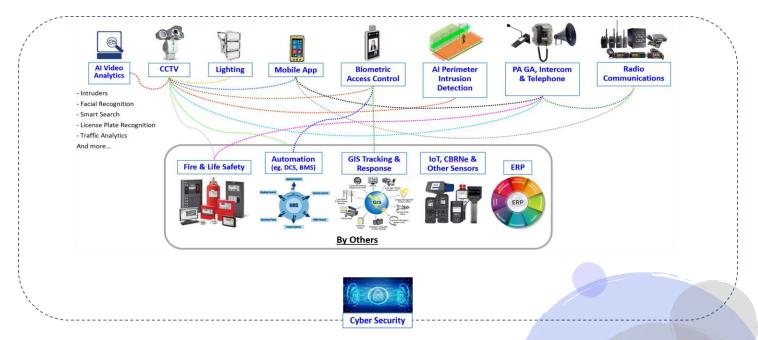

#### Vulnerable Organization

- Organization becomes vulnerable when faced with a major incident
- A cohesive **command and control** system cannot be executed.

Today, more than ever, your ability to deliver relies heavily on the quality, integration, and flexibility of your technology. Below image shown is the example of typical system site operations.