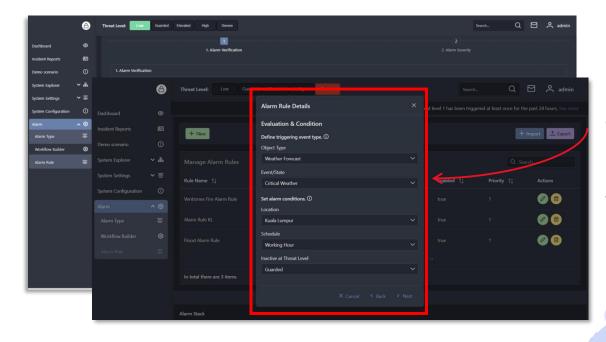

#### Alarm Handling

The alarm stack UI shows a prioritized list of active alarms to be handled by operator.

**SOPs Workflow** Generator

Complete **SOPs** (Standard Operating Procedures) Workflow Alarm Rules and customization are in the hand of end user.