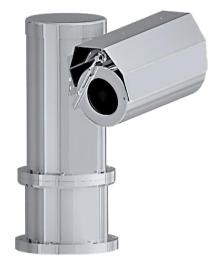

## **SX1PTZ-AVI Series**

### **Explosion Proof PTZ Camera Station**

Integrated with Avigilon Camera Module with optional built-in edge analytics

SX1PTZ-W

SX1PTZ-LEDW

#### Main Features

Marine grade AISI316L Stainless Steel material

Ex II 2 G Ex db op pr IIC T6 Gb / Ex II 2 D Ex tb op pr IIIC T80°C Db, IP 66 / 68

Multiple lens options available

Option for LED illuminator available