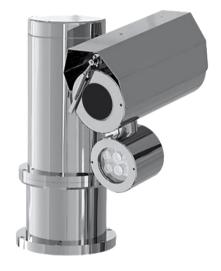

## **SX1PTZ-AVI Series**

### **Explosion Proof PTZ Camera Station**

Integrated with Avigilon Camera Module with optional built-in edge analytics

SX1PTZ-W

SX1PTZ-LEDW

#### Main Features

Marine grade AISI316L Stainless Steel material

Ex II 2 G Ex db op pr IIC T6 Gb / Ex II 2 D Ex tb op pr IIIC T80°C Db, IP 66 / 68

Multiple lens options available

Option for LED illuminator available

Option for IEEE 802.3bt PoE++ (90Watt)

Intelligent Video Analytics for Human, Vehicle & Object Detection

(Optional) Advanced Analytics Fire or Smoke Detection

(Optional) Simpnify Unified Intelligent Platform & Radar Tracking Integration