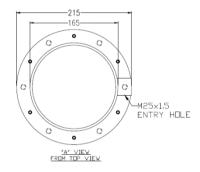

<sup>\*</sup>Analog camera and other camera module options are available upon request.

<sup>\*</sup>Thermal camera options are available for G model. Please contact us for the details

SX1PTZ-W Outline Dimensions