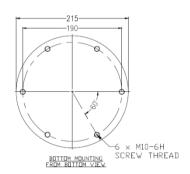

SX1PTZ-LEDW Outline Dimensions

Base View from Top

Base View from Bottom for Mounting

WB-SX1PTZ - Wall Bracket Outline Dimensions