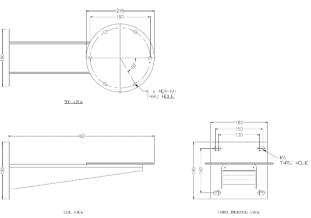

SX1PTZ-LEDW Outline Dimensions

Base View from Top

Base View from Bottom for Mounting

WB-SX1PTZ - Wall Bracket Outline Dimensions