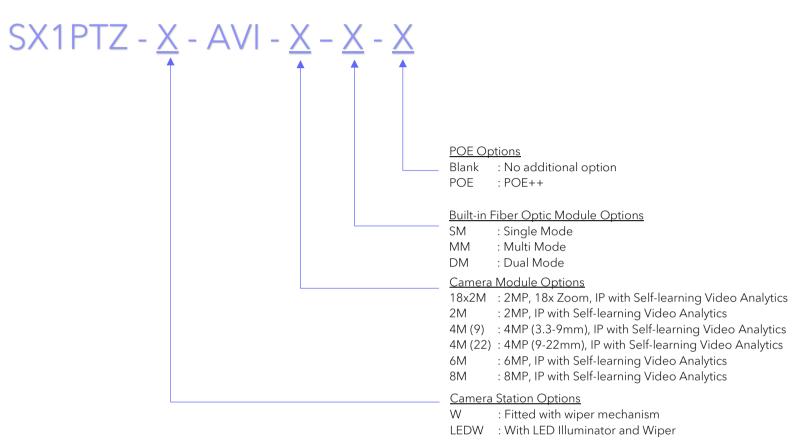

(optional upon request) Simpnify Unified Intelligent Platform Integration, Radar Tracking Integration                                                                                                       |                                  |                                                                                   |                                     |                                               |                       |  |

<sup>\*</sup>Analog camera and other camera module options are available upon request.

<sup>\*</sup>Thermal camera options are available for G model. Please contact us for the details





SX1PTZ-W Outline Dimensions

SX1PTZ-LEDW Outline Dimensions



Base View from Top



Base View from Bottom for Mounting



WB-SX1PTZ - Wall Bracket Outline Dimensions





# **Standard Accessories**

SCH-SX1PTZ : Sunshield for Camera Housing

# **Optional Accessories**

WB-SX1PTZ : Wall Bracket

SPT-SX1PTZ : Sunshield for Pan & Tilt Body