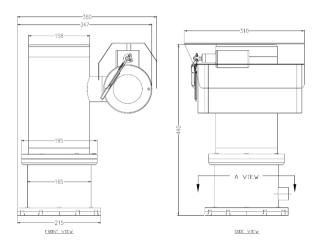

<sup>\*</sup>Analog camera and other camera module options are available upon request.

<sup>\*</sup>Thermal camera options are available for G model. Please contact us for the details

SX1PTZ-W Outline Dimensions

SX1PTZ-LEDW Outline Dimensions

Base View from Top

Base View from Bottom for Mounting

WB-SX1PTZ - Wall Bracket Outline Dimensions